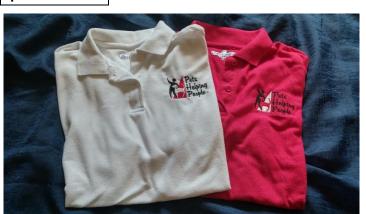

## Polo Shirt w/PHP Logo

Embroidered with PHP logo

• Wrinkle-resistant fabric

• Sport shirt with side vents for better range of motion

• Polyester/cotton blend material for all day comfort

Colors: RED or WHITE

**Men's Sizes:** S= 34-36; M=38-40; L=42-44; XL=46-48;

2XL=50-52; 3XL=54-56; 4XL=58-60; 5XL=62-64;

6XL=66-67

**Women's Sizes:** S=32-33; M=34-35; L=36-38; XL=40-42;

2XL=44-46; 3XL=48-50; 4XL=52-54

\$35.00 ea.