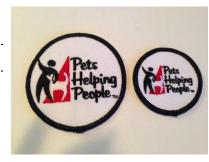

# Patches w/PHP Logo

Embroidered with PHP logo

Perfect to attach to a bag, dog harness, arm band or jacket

**Color:** White with Pets' Logo

Sizes: Small (2 inch diameter)

Large (3 inch diameter)

\$5.00 ea.

Mitzvah Corlyn models this for us.